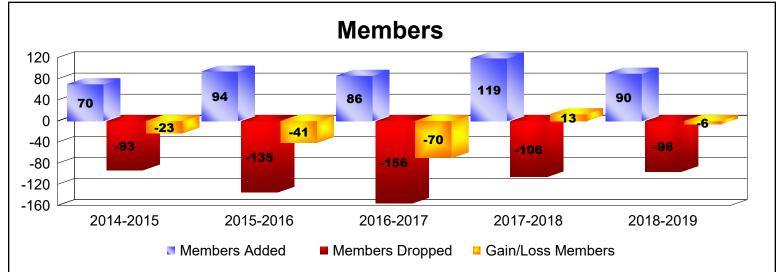

District 7 O

As of June 2019 Cumulative

| Year      | New<br>Clubs | Dropped<br>Clubs | Gain/<br>Loss<br>Clubs | New<br>Members | Charter<br>Members | Reinstate<br>Members | Transfer<br>Members | Total<br>Member<br>Added | Total<br>Members<br>Dropped | Gain/<br>Loss<br>Members |
|-----------|--------------|------------------|------------------------|----------------|--------------------|----------------------|---------------------|--------------------------|-----------------------------|--------------------------|
| 2014-2015 | 0            | -2               | -2                     | 62             | 1                  | 3                    | 4                   | 70                       | -93                         | -23                      |
| 2015-2016 | 1            | 0                | 1                      | 66             | 26                 | 2                    | 0                   | 94                       | -135                        | -41                      |
| 2016-2017 | 0            | -4               | -4                     | 83             | 0                  | 3                    | 0                   | 86                       | -156                        | -70                      |
| 2017-2018 | 1            | 0                | 1                      | 84             | 23                 | 9                    | 3                   | 119                      | -106                        | 13                       |
| 2018-2019 | 0            | -1               | -1                     | 84             | 0                  | 4                    | 2                   | 90                       | -96                         | -6                       |
| Average   | 0            | -1               | -1                     | 76             | 10                 | 4                    | 2                   | 92                       | -117                        | -25                      |