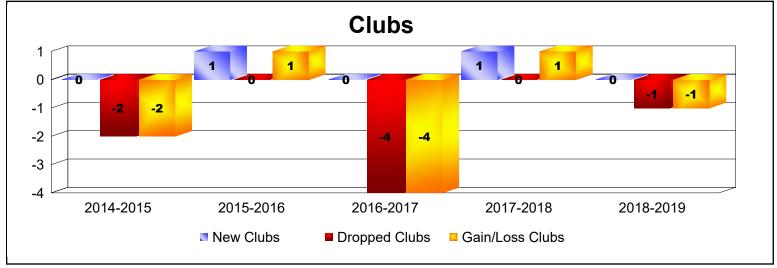

District 7 O

As of June 2019 Cumulative

| Year      | New<br>Clubs | Dropped<br>Clubs | Gain/<br>Loss<br>Clubs | New<br>Members | Charter<br>Members | Reinstate<br>Members | Transfer<br>Members | Total<br>Member<br>Added | Total<br>Members<br>Dropped | Gain/<br>Loss<br>Members |
|-----------|--------------|------------------|------------------------|----------------|--------------------|----------------------|---------------------|--------------------------|-----------------------------|--------------------------|
| 2014-2015 | 0            | -2               | -2                     | 62             | 1                  | 3                    | 4                   | 70                       | -93                         | -23                      |
| 2015-2016 | 1            | 0                | 1                      | 66             | 26                 | 2                    | 0                   | 94                       | -135                        | -41                      |
| 2016-2017 | 0            | -4               | -4                     | 83             | 0                  | 3                    | 0                   | 86                       | -156                        | -70                      |
| 2017-2018 | 1            | 0                | 1                      | 84             | 23                 | 9                    | 3                   | 119                      | -106                        | 13                       |
| 2018-2019 | 0            | -1               | -1                     | 84             | 0                  | 4                    | 2                   | 90                       | -96                         | -6                       |
| Average   | 0            | -1               | -1                     | 76             | 10                 | 4                    | 2                   | 92                       | -117                        | -25                      |